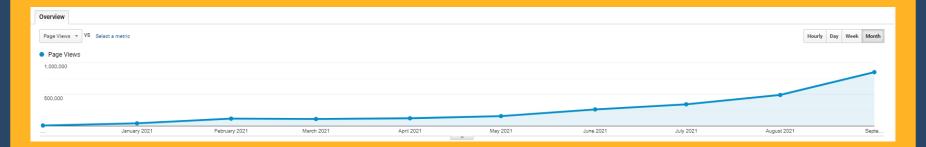

#### The Results

Google Analytics show what we were able to achieve in a short period of time:

Launched: December 2020 September Traffic: 848k PVs September Revenue: \$15,000+