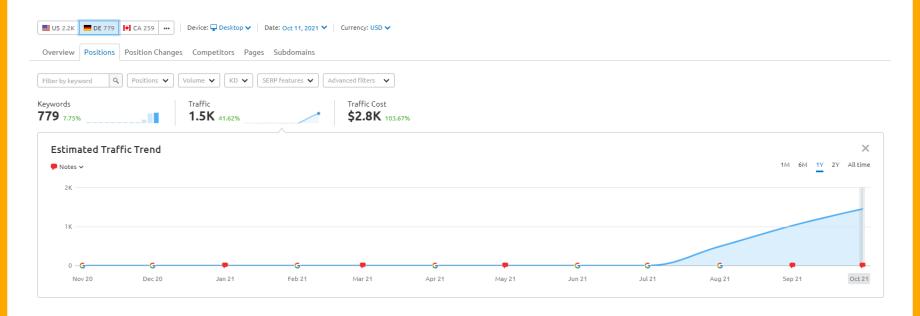

| 21     |
| nuubu pflaster                | 9,900               | 13     |
| hanfosan                      | 2,300               | 8      |
| mindinsole test               | 1,700               | 13     |
| reduslim erfahrungen          | 1,100               | 11     |
| zenidol                       | 3,100               | 15     |
| slimymed erfahrungen          | 6,600               | 21     |
| urotrin                       | 2,500               | 13     |
| hondrostrong                  | 1,700               | 11     |
| viscerex negative erfahrungen | 350                 | 5      |
| onycosolve                    | 2,900               | 11     |
| cbslim 300 mg                 | 4,400               | 22     |
| slim xr erfahrung             | The German Side 100 | 8      |





The German Side



#### Thanks!

#### Any questions?

You can contact me: team@nichewebsite.builders

https://www.nichewebsite.builders/seo-underground/