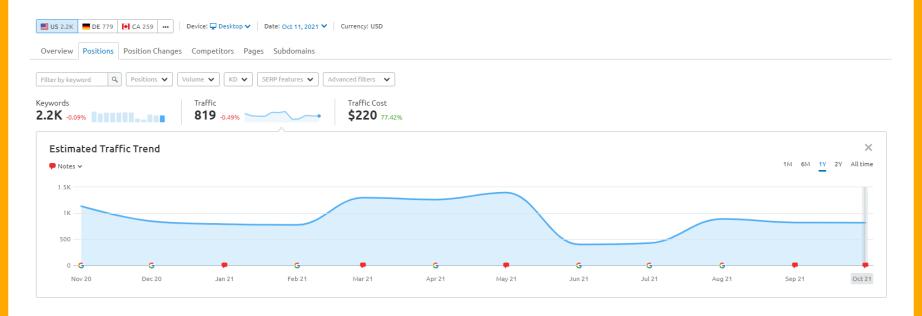

The US Side

The US Side

Start → Schlankmacher → Slim XR im Test 2021 > Erfahrungen, Bewertungen und Selbsttest