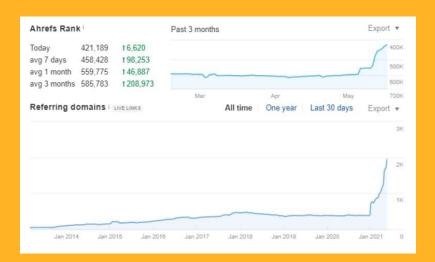

## Redirecting Other Aged Domains

In late December (a few weeks after launch) and January, we sourced and acquired 2 additional expired domains that were highly relevant to 2 of the main categories. You can see the number of referring domains shoot up quickly as the Ahrefs crawler discovers them.

## **The Redirected Domains**

| Redirect<br>Month | Domain   | UR | DR | Ref. Domains |
|-------------------|----------|----|----|--------------|
| December 2020     | Domain 1 | 24 | 39 | 319          |
| January 2021      | Domain 2 | 34 | 48 | 913          |
| February 2021     | Domain 3 | 26 | 48 | 591          |
| March 2021        | Domain 4 | 20 | 25 | 136          |
| April 2021        |          |    |    |              |
| May 2021          | Domain 5 | 33 | 39 | 446          |
| June 2021         | Domain 6 | 33 | 31 | 381          |