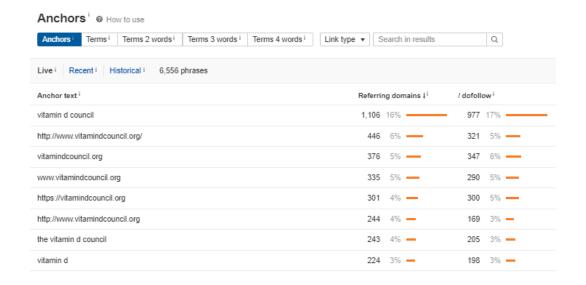

#### **ANCHOR TEXT**

Keep an eye out for any anchors which might suggest troublesome behavior.

## **Clean Branded Anchor Text**