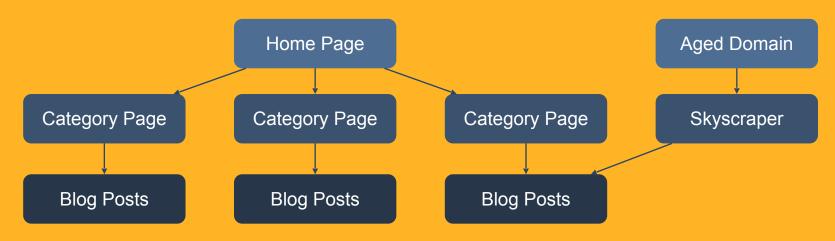

#### Site Structure

One of the most important aspects to consider when building a site is structure.

This can be broken down into:

- Homepage layout
- Category page structure
- Menu structure

We want to ensure that our click depth is low (ideally 2/3 max). This means no post is more than 2 or 3 clicks from the homepage. We achieve this by linking to the category pages on the homepage (great for passing expired domain juice through), and by using custom category pages with no pagination.

#### **The Redirect Process**

Rather than redirect them to the homepage, we created a 4,000-word skyscraper piece of content that covers the category subject broadly. Throughout this content, we added tons of internal links to posts within the target category. To help with legitimacy, the client also issued a press release announcing they had acquired the domains.