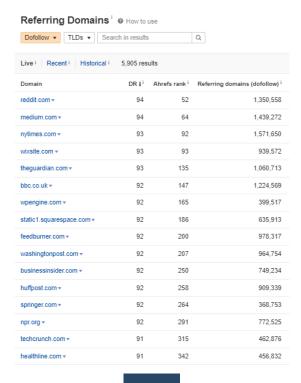

#### **BACKLINKS**

Links from sites like the New York Times or the BBC will be great assets for our domain and will usually come with page-level topical relevance which we'd take all day long.

## **Strong Backlink Profile**