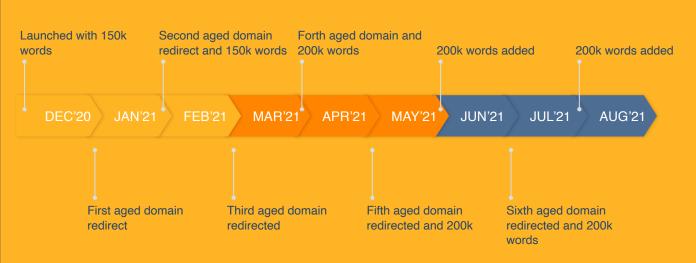

## Redirecting Other Aged Domains

In late December (a few weeks after launch) and January, we sourced and acquired 2 additional expired domains that were highly relevant to 2 of the main categories. You can see the number of referring domains shoot up quickly as the Ahrefs crawler discovers them.

## **The Redirected Domains**

| Redirect<br>Month | Domain   | UR | DR | Ref. Domains |
|-------------------|----------|----|----|--------------|
| December 2020     | Domain 1 | 24 | 39 | 319          |
| January 2021      | Domain 2 | 34 | 48 | 913          |
| February 2021     | Domain 3 | 26 | 48 | 591          |
| March 2021        | Domain 4 | 20 | 25 | 136          |
| April 2021        |          |    |    |              |
| May 2021          | Domain 5 | 33 | 39 | 446          |
| June 2021         | Domain 6 | 33 | 31 | 381          |

## The Timeline

| Month            | New<br>Content           |
|------------------|--------------------------|
| December<br>2020 | 150,000                  |
| January 2021     |                          |
| February 2021    | 150,000                  |
| March 2021       | 200,000                  |
| April 2021       |                          |
| May 2021         | 200,000                  |
| June 2021        | 200,000                  |
| July 2021        | 200,000<br>NICHE WEBSITE |
| August 0001      | BUILDERS                 |