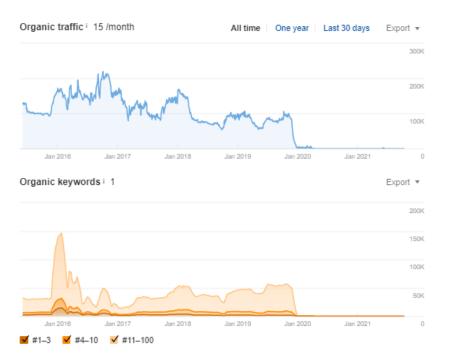

#### HISTORIC TRAFFIC

Whilst a site showing strong historical traffic is a 'green flag', a lack of traffic does not necessarily mean the domain is no good.

## **Lots of Historic Traffic**